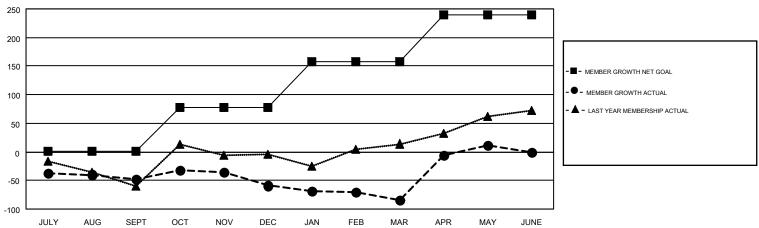

## GOALS AND ACTUAL MEMBERS CUMULATIVE

| DROPPED CLUBS: 2     |           | 166 CLUBS OF 239 ADDED 1 OR MORE<br>NEW MEMBERS | GENDER DISTRIBUTION  MALE 3,936 (67.21%) |                |       |
|----------------------|-----------|-------------------------------------------------|------------------------------------------|----------------|-------|
| DROPPED MEMBERS      |           |                                                 | FEMALE                                   | 1,920 (32.79%) |       |
| DECEASED             | 89        | CLICK HERE FOR CUMULATIVE                       | TOTAL FAMILY UNIT MEMBERS                |                | 1,118 |
| CLUB CANCELLED OTHER | 30<br>492 | MEMBERSHIP DATA                                 | FAMILY MEMBERS PAYING HALF               |                | 570   |
| TOTAL                | 611       |                                                 | DUES                                     |                |       |

## GMT MONTHLY MEMBERSHIP PROGRESS REPORT

Results as of: 5/31/2018

**LOCATION: CANADA** 

Multiple District N

**CHRIS LEWIS** GMT CA 2

| Clubs         |               |           |               | Members               |                           |                         |                                              |  |
|---------------|---------------|-----------|---------------|-----------------------|---------------------------|-------------------------|----------------------------------------------|--|
|               | RESULTS FOR   | 2017-2018 |               | RESULTS FOR 2017-2018 |                           |                         |                                              |  |
| QUARTER       | NEW CLUB GOAL | NEW CLUBS | DROPPED CLUBS | QUARTER               | MEMBER GROWTH NET<br>GOAL | MEMBER GROWTH<br>ACTUAL | DROPPED MEMBERS ACTUAL (including transfers) |  |
| JULY/AUG/SEPT | 1             | 0         | 0             | JULY/AUG/SEPT         | 1                         | 83                      | 119                                          |  |
| OCT/NOV/DEC   | 2             | 1         | 1             | OCT/NOV/DEC           | 76                        | 214                     | 204                                          |  |
| JAN/FEB/MAR   | 2             | 0         | 1             | JAN/FEB/MAR           | 81                        | 204                     | 194                                          |  |
| APR/MAY/JUNE  | 3             | 2         | 0             | APR/MAY/JUNE          | 81                        | 200                     | 94                                           |  |