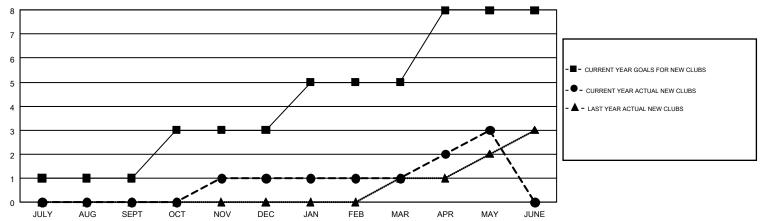

## GOALS AND ACTUAL NEW CLUBS CUMULATIVE

## GMT MONTHLY MEMBERSHIP PROGRESS REPORT

Results as of: 5/31/2018

**LOCATION: CANADA** 

Multiple District N

**CHRIS LEWIS** GMT CA 2

| Clubs         |               |           |               | Members               |                           |                         |                                              |  |
|---------------|---------------|-----------|---------------|-----------------------|---------------------------|-------------------------|----------------------------------------------|--|
|               | RESULTS FOR   | 2017-2018 |               | RESULTS FOR 2017-2018 |                           |                         |                                              |  |
| QUARTER       | NEW CLUB GOAL | NEW CLUBS | DROPPED CLUBS | QUARTER               | MEMBER GROWTH NET<br>GOAL | MEMBER GROWTH<br>ACTUAL | DROPPED MEMBERS ACTUAL (including transfers) |  |
| JULY/AUG/SEPT | 1             | 0         | 0             | JULY/AUG/SEPT         | 1                         | 83                      | 119                                          |  |
| OCT/NOV/DEC   | 2             | 1         | 1             | OCT/NOV/DEC           | 76                        | 214                     | 204                                          |  |
| JAN/FEB/MAR   | 2             | 0         | 1             | JAN/FEB/MAR           | 81                        | 204                     | 194                                          |  |
| APR/MAY/JUNE  | 3             | 2         | 0             | APR/MAY/JUNE          | 81                        | 200                     | 94                                           |  |